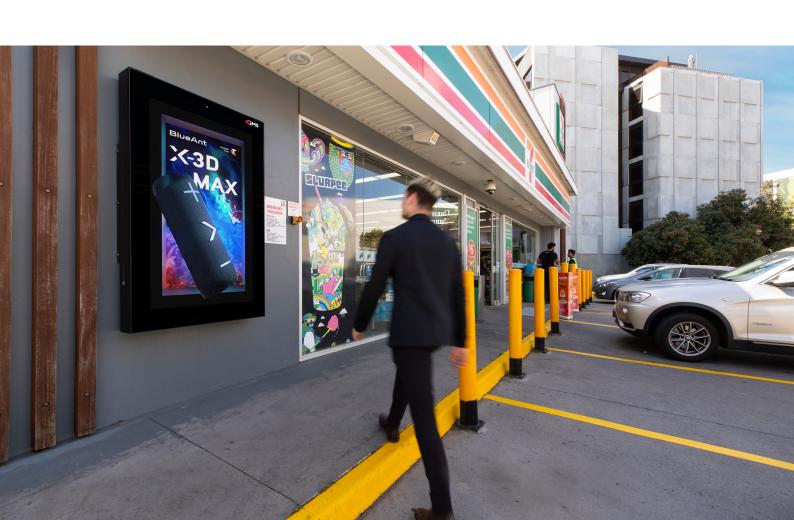

- MP4 bitrate between 3,500 to 5,000 kbps.

## If you are using JPEG please note the following types of JPEG are not supported:

- JPEG images that use the CMYK colour space.
- Grayscale or Black & White JPEG images.

### **Artwork Size**

1080 x 1920 pixels (portrait)

#### **Video Duration**

Full motion MP4: File can be up to 10 seconds in length\* unless otherwise approved by QMS.

\* If file is < 10 seconds, creative will freeze on last frame for remainder of duration.

#### **Audio**

No audio is required.

#### **Production Deadline**

- 1. MI template is filled out, including 'Key Number/File Name and 'Share Percentage'.
- 2. Digital artwork and MI is delivered to **production@qmsmedia.com** and cc your Account Team,

**5 working days (Monday) prior** to the campaign start date.