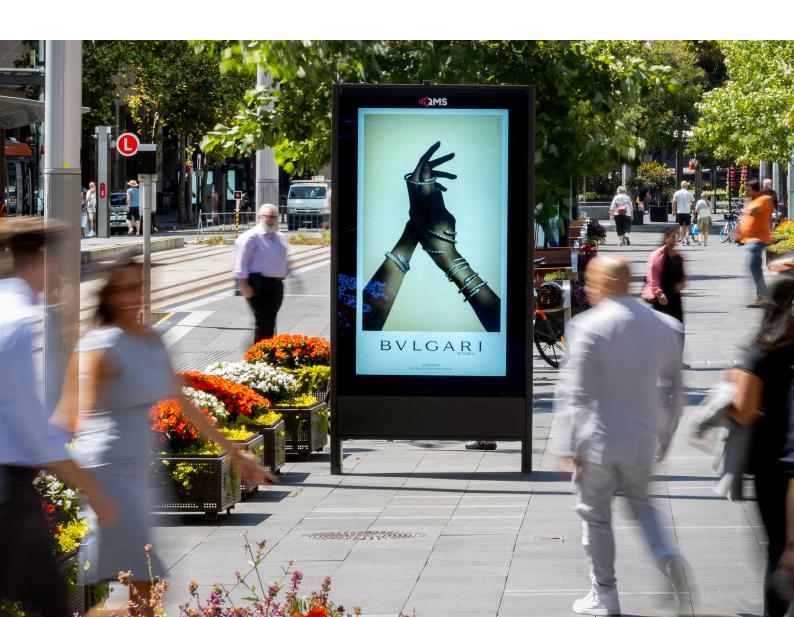

## **DIGITAL POSTER MATERIAL**

#### **Artwork Size**

2160 w x 3840 h pixels, 4K (portrait) or, 1080 w x 1920 h pixels (portrait)